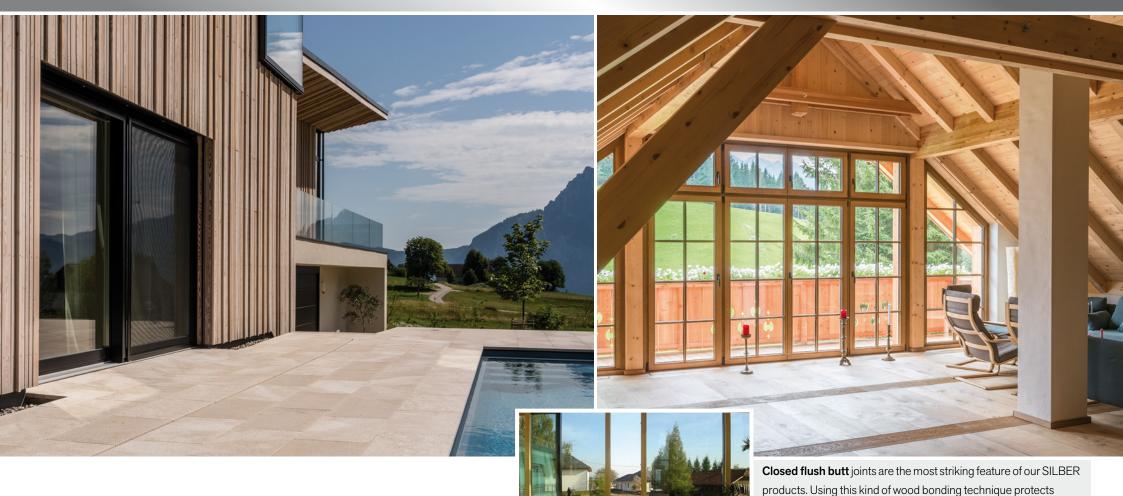

The lifting and sliding SILBER doors create a unique blend of living space and nature. These doors come in a wide variety of design options as well. Whether it takes the shape of a playful or perhaps a more simple form, there is always a suitable product out there for every building style. Our lifting and sliding doors have proven themselves over decades which have been characterized by their ease of use and durability. This was evidenced in our testing facility, when these doors impressively withstood wind speeds of over 200 km/hr.

# Lifting-/sliding doors

the window from getting no dirty and prevents any water from seeping into the structure, thereby ensuring that SILBER doors and windows are easy to care for, long-lasting premium products.