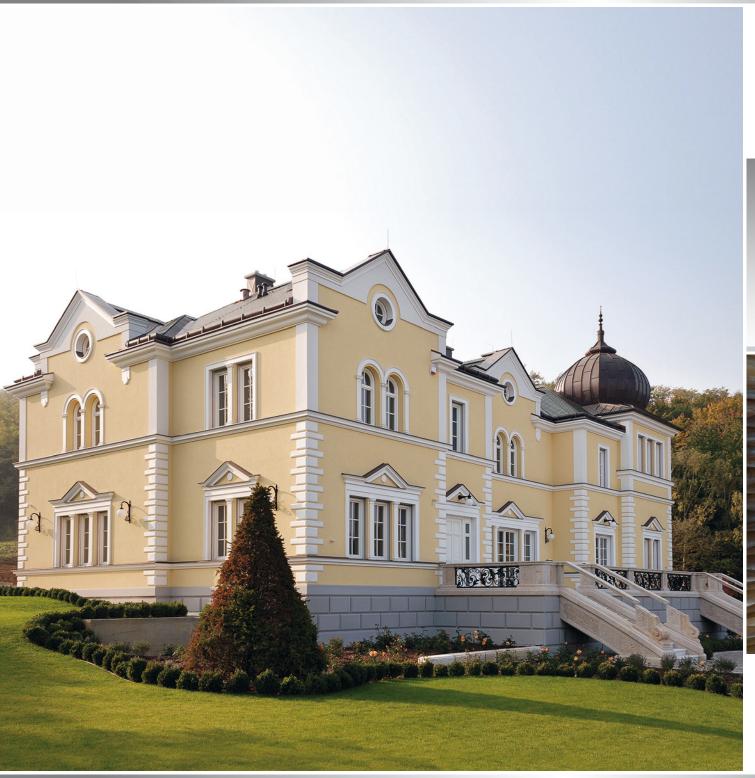

Our strengths lie in the high quality of our products and their striking design, as well as in the variety that we are able to offer you as the customer. We only use the highest quality of materials, such as aluminum, bronze and specially selected woods, which are primarily of Austrian origin, in the production of our natur holz windows, doors – which come in a range of styles including classic and modern – and more.

INDIVIDUAL — As you like it

We provide you with a wide range of technical and aesthetic window solutions as well as a wide variety of different materials to choose from. One of our featured options is the wood bronze window. On the one hand, it is characterized by the comfort and authenticity of a wooden window, and on the other hand, the bronze ensures durability and a unlimited life span. Our combination of wood and weather-resistant aluminum is also very popular. Furthermore, we have various product design lines for you to choose from, for instance the maritime style. Of course we manufacture all our windows according to your requests. What's more, during remodeling and renovation SILBER windows can be installed after the fact, without having to remove the old window frame.