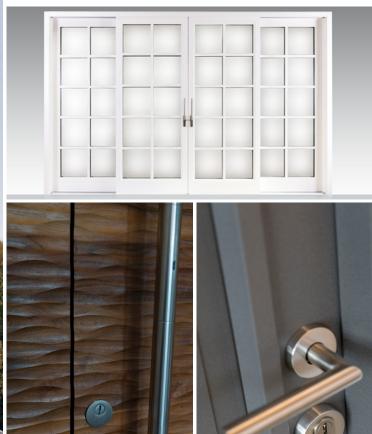

 $PRECISE- \hbox{With a love for detail}$ 

SILBER doors boast a variety of appealing designs as well as high level of security. With thicknesses ranging from 82 to 102 mm, our doors are extremely robust and all of them meet the security standard RC2. Moreover, as standard they are equipped with a very effective quadruple locking mechanism. Optionally, there are other security features available like P4A class safety glass as well as a biometric system for fingerprint recognition. The highest level of security alongside innovative design, be it classic or modern, is what makes your new SILBER door a real head-turner.

The lifting and sliding SILBER doors create a unique blend of living space and nature. These doors come in a wide variety of design options as well. Whether it takes the shape of a playful or perhaps a more simple form, there is always a suitable product out there for every building style. Our lifting and sliding doors have proven themselves over decades which have been characterized by their ease of use and durability. This was evidenced in our testing facility, when these doors impressively withstood wind speeds of over 200 km/hr.

# Lifting-/sliding doors

the window from getting no dirty and prevents any water from seeping into the structure, thereby ensuring that SILBER doors and windows are easy to care for, long-lasting premium products.