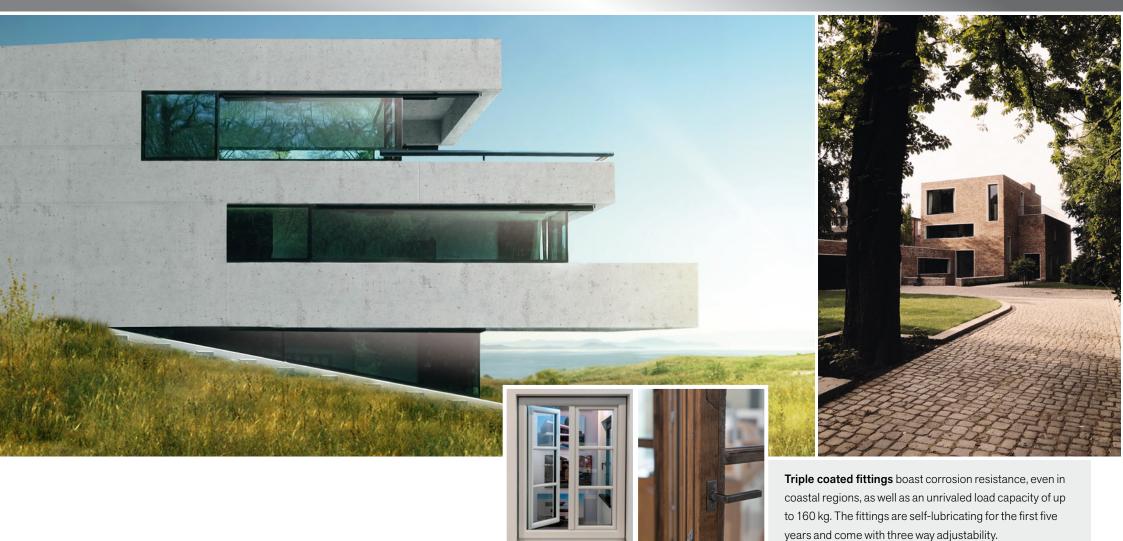

INDIVIDUAL — As you like it

We provide you with a wide range of technical and aesthetic window solutions as well as a wide variety of different materials to choose from. One of our featured options is the wood bronze window. On the one hand, it is characterized by the comfort and authenticity of a wooden window, and on the other hand, the bronze ensures durability and a unlimited life span. Our combination of wood and weather-resistant aluminum is also very popular. Furthermore, we have various product design lines for you to choose from, for instance the maritime style. Of course we manufacture all our windows according to your requests. What's more, during remodeling and renovation SILBER windows can be installed after the fact, without having to remove the old window frame.

across our product range, because it remains permanently elastic at temperatures ranging from - 60 to 250 °C, thereby preventing

drafts and keeping heating costs down.

INNOVATIVE — Always one step ahead