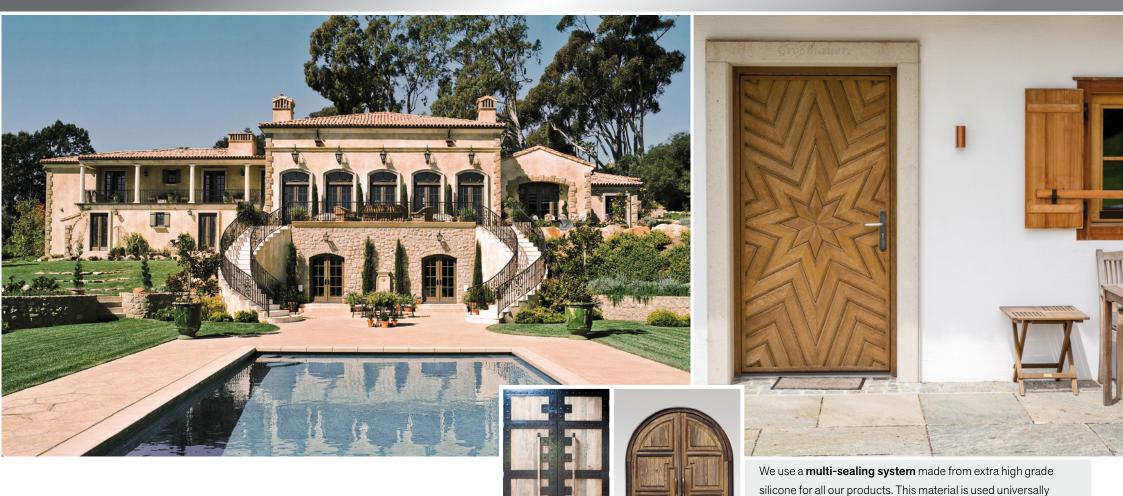

 $PRECISE- \hbox{With a love for detail}$ 

SILBER doors boast a variety of appealing designs as well as high level of security. With thicknesses ranging from 82 to 102 mm, our doors are extremely robust and all of them meet the security standard RC2. Moreover, as standard they are equipped with a very effective quadruple locking mechanism. Optionally, there are other security features available like P4A class safety glass as well as a biometric system for fingerprint recognition. The highest level of security alongside innovative design, be it classic or modern, is what makes your new SILBER door a real head-turner.

across our product range, because it remains permanently elastic at temperatures ranging from - 60 to 250 °C, thereby preventing

drafts and keeping heating costs down.

INNOVATIVE — Always one step ahead