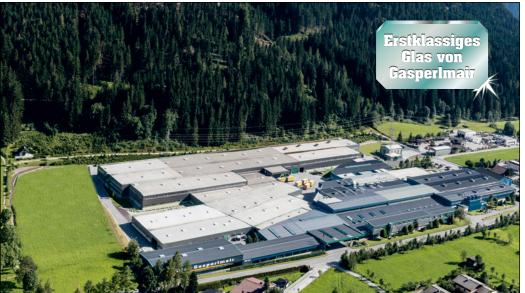

# Glas Kompetenz

Seit 1969 als Familienunternehmen mit Sitz in Wagrain geführt, gehört Glas Gasperlmair heute zu den führenden Glasverarbeitern Österreichs. In modernsten Bearbeitungsanlagen werden heute täglich 300 Tonnen Glas für die verschiedensten Anwendungen wie beispielsweise Fenster, Fassaden und Innenausbau verarbeitet.

Vom Zuschnitt, über Einscheibensicherheitsglas, Verbundsicherheitsglas, Email- und Siebdruck, Brandschutzglas und Isolierglas fertigt und veredelt Glas Gasperlmair alles unter einem Dach. Ein beachtlich großes Beschlägelager namhafter Hersteller für Ganzglasanlagen, Zargen, Duschen, Geländer, Dächer uvm. runden das Gesamtpaket perfekt ab.