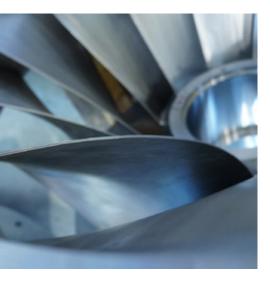

## SOLID AND DURABLE FRANCIS TURBINE

- LONG LIFETIME
  For highest loadability over many
  years our turbine runners are milled
  out of one single forged disc.
- EASY MAINTENANCE Reliable WWS engineering simplifies turbine maintenance.

## THE FLEXIBLE ONE KAPLAN TURBINE

#### **VERSATILE**

Various different turbine geometries guarantee a wide range of operation possibilities – from 2 meter to 40 meter head.

### **EFFICIENT**

Double regulation of the turbine and a customized blade geometry ensure best return of investment.