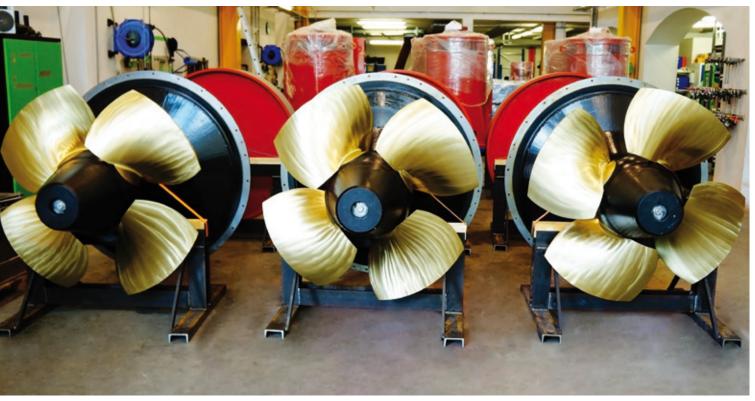

## EFFICIENCY AT ITS VERY BEST PELTON TURBINE

## SOLID AND DURABLE FRANCIS TURBINE

- LONG LIFETIME
  For highest loadability over many
  years our turbine runners are milled
  out of one single forged disc.
- EASY MAINTENANCE Reliable WWS engineering simplifies turbine maintenance.

## THE FLEXIBLE ONE KAPLAN TURBINE