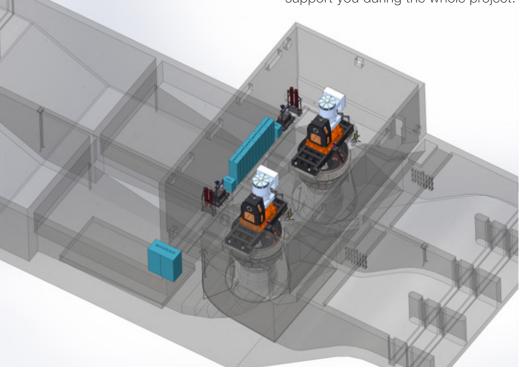

## FROM WATER TO WIRE TURNKEY PROJECTS DELIVERED BY WWS WASSERKRAFT

Power house design, hydraulic steel components, inlet valve, turbine, generator, hydraulic power unit, SCADA System, electrical switch gear, transformer – our experienced team customize the equipment and support you during the whole project.