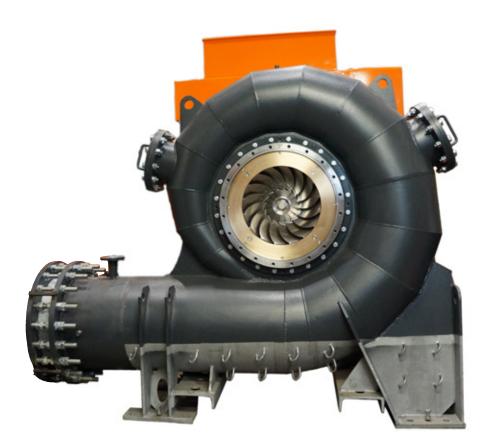

## SOLID AND DURABLE FRANCIS TURBINE

- LONG LIFETIME
  For highest loadability over many
  years our turbine runners are milled
  out of one single forged disc.
- EASY MAINTENANCE Reliable WWS engineering simplifies turbine maintenance.