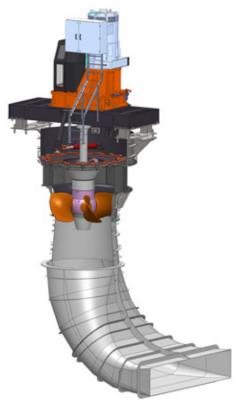

## THE FLEXIBLE ONE KAPLAN TURBINE

#### **VERSATILE**

Various different turbine geometries guarantee a wide range of operation possibilities – from 2 meter to 40 meter head.

### **EFFICIENT**

Double regulation of the turbine and a customized blade geometry ensure best return of investment.