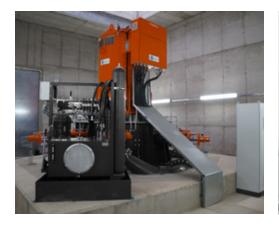

## SOLID AND DURABLE FRANCIS TURBINE

- LONG LIFETIME
  For highest loadability over many
  years our turbine runners are milled
  out of one single forged disc.
- EASY MAINTENANCE Reliable WWS engineering simplifies turbine maintenance.