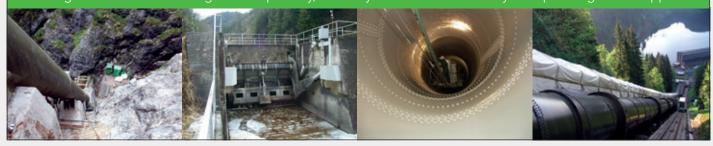

Koschutz GmbH Grillparz 1 A-4615 Holzhausen Tel. +43 7243 57510 office@koschutz.at www.koschutz.at

Koschutz is specialized in conserving, restoring and maintaining steel constructions and concrete surfaces of buildings, bridges and tanks.

Our company is also well known for refurbishing piping systems for hydro storage power stations.

In a nutshell: The more challenging the work the better to trust in Koschutz. Numerous reference projects underline our competency in surface engineering even under toughest conditions and in extreme terrain.

Deciding for Koschutz means highest competency, flexibility and absolute reliability from planning till final approval