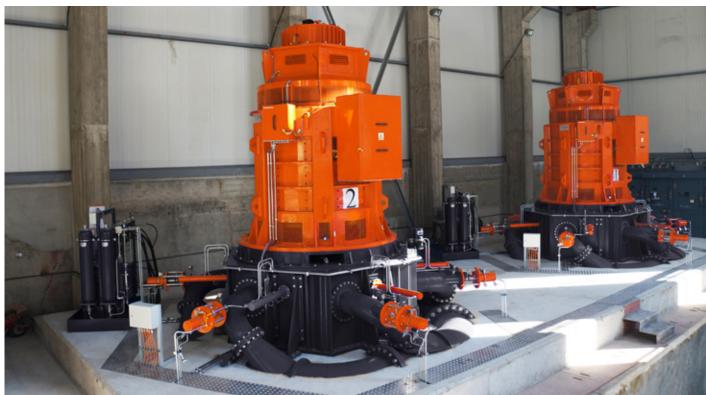

## SOLID AND DURABLE FRANCIS TURBINE

- LONG LIFETIME
  For highest loadability over many
  years our turbine runners are milled
  out of one single forged disc.
- EASY MAINTENANCE Reliable WWS engineering simplifies turbine maintenance.