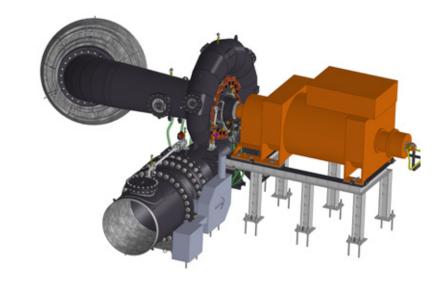

## THE FLEXIBLE ONE KAPLAN TURBINE

#### **VERSATILE**

Various different turbine geometries guarantee a wide range of operation possibilities – from 2 meter to 40 meter head.

### **EFFICIENT**

Double regulation of the turbine and a customized blade geometry ensure best return of investment.